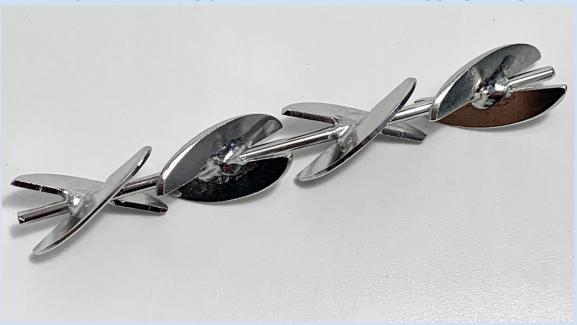

# DR. B. PITTALUGA & C. s.r.l STATIC MIXER X - XL for turbulent flow

# Exceptional mixing power with an anti - clogging design

### **Features:**

- No moving parts
- Maintenance is not necessary
- Ideal design for clogging systems