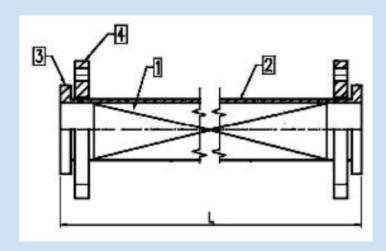

## **Dimensions and executions:**

Shell in transparent PVC, PVC connectors, EPDM seals and mixing elements in PP. Max working pressure 4 bar g. Max working temperature 45°C.

# **Connections with glued nozzles**

| CODE       | ATTACHMENTS | L mm      |
|------------|-------------|-----------|
| WP 25 BI   | D25 (DN20)  | 210       |
| WP 32 BI   | D32 (DN25)  | 230       |
| WP 50 BI * | D50 (DN40)  | 347 / 385 |
| WP 63 BI * | D63 (DN50)  | 360 / 405 |

### **Connection with threaded nozzles**

| CODE         | ATTACHMENTS | L mm |
|--------------|-------------|------|
| WP 3/4" BF   | 3/4″        | 210  |
| WP 1" BF     | 1"          | 230  |
| WP 1 1/2" BF | 1 1/2"      | 347  |
| WP 2" BF     | 2"          | 360  |