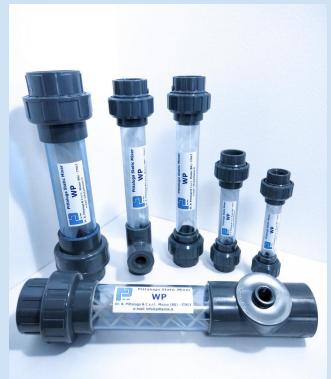

# DR. B. PITTALUGA & C. s.r.l STATIC MIXER WP for turbulent flow

## **Dimensions and executions:**

Shell in transparent PVC, PVC connectors, EPDM seals and mixing elements in PP. Max working pressure 4 bar g. Max working temperature 45°C.