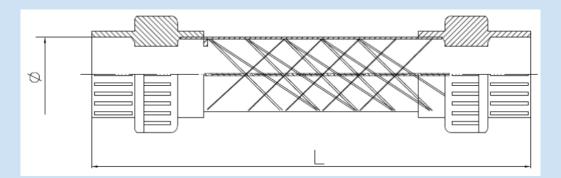

## **Dimensions and executions:**

Shell in transparent PVC, PVC connectors, EPDM seals and mixing elements in PP. Max working pressure 4 bar g. Max working temperature 45°C.

# **Connections with glued nozzles**

| CODE       | ATTACHMENTS | L mm      |
|------------|-------------|-----------|
| WP 25 BI   | D25 (DN20)  | 210       |
| WP 32 BI   | D32 (DN25)  | 230       |
| WP 50 BI * | D50 (DN40)  | 347 / 385 |
| WP 63 BI * | D63 (DN50)  | 360 / 405 |

### **Connection with threaded nozzles**

| CODE         | ATTACHMENTS | L mm |
|--------------|-------------|------|
| WP 3/4" BF   | 3/4″        | 210  |
| WP 1" BF     | 1"          | 230  |
| WP 1 1/2" BF | 1 1/2"      | 347  |
| WP 2" BF     | 2"          | 360  |